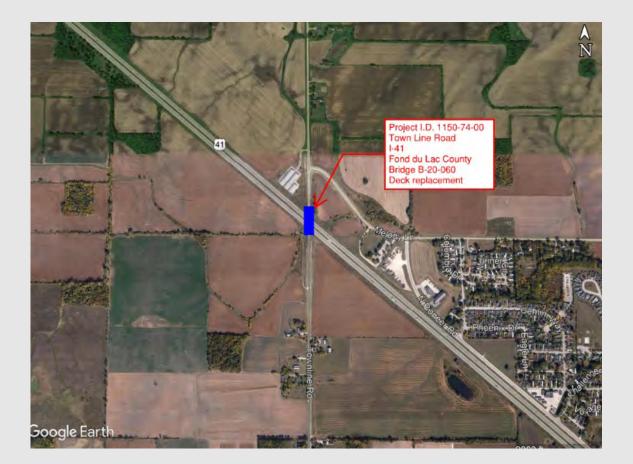

## **Project Summary**

- WisDOT project ID:
  - Design: 1150-74-00
  - Construction: 1150-74-71
- Fond du Lac County
- Located on I-41 on Town Line Road, in the towns of Eldorado and Friendship
- Bridge structure number B-20-060

#### **Project Location**

## **Project Map**