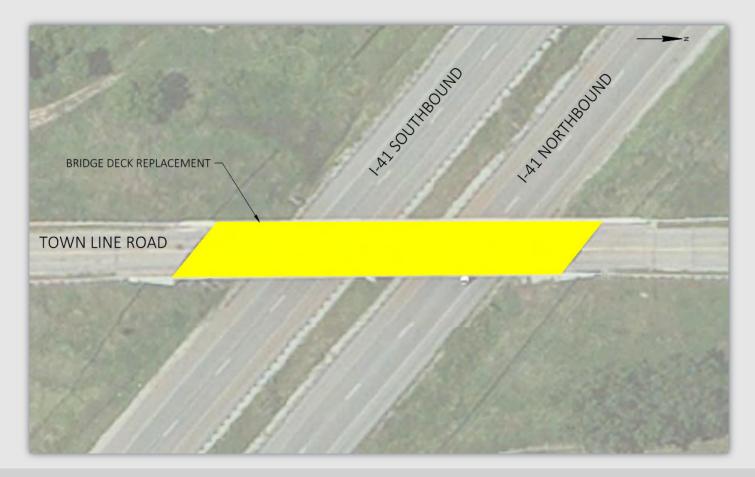

## **Project Summary**

- WisDOT project ID:
  - Design: 1150-74-00
  - Construction: 1150-74-71
- Fond du Lac County
- Located on I-41 on Town Line Road, in the towns of Eldorado and Friendship
- Bridge structure number B-20-060

## **Project Map**

## **Proposed Improvements**

- Remove existing bridge deck and pour a new one
- Replace beam guard along I-41 shielding bridge pier and abutments
- Spot surface repair of bridge abutments as needed