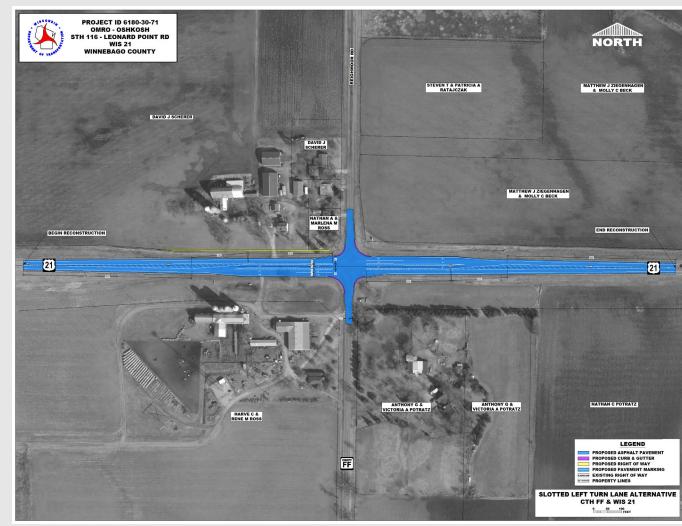

## WIS 21 & County FF Intersection Alternatives

- Alternative #2 slotted left-turn lane
  - Estimated construction cost \$1,620,000
  - Real estate \$2,000 (0.1 acre)
  - Improved operations
    - LOS A for WIS 21
    - LOS C/D for County FF
  - Improved safety
    - Less total accidents than no-build or Alt #1
    - Less severe accidents than no-build
  - Questionable long-term solution
    - Problems may redevelop due to development
    - No traffic calming along WIS 21 corridor