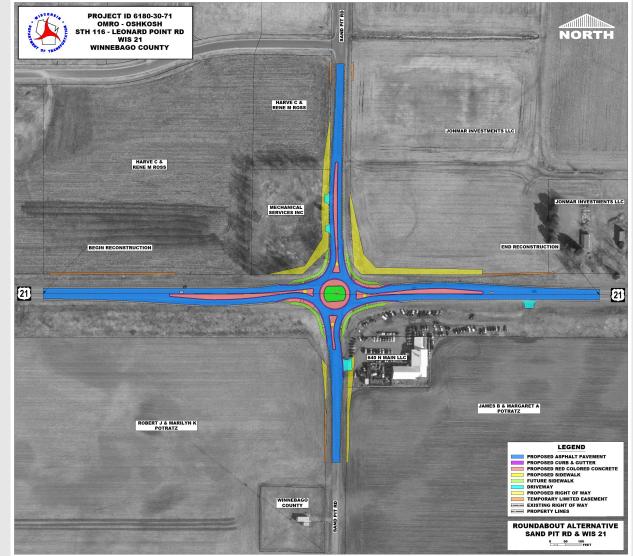

#### WIS 21 & Sand Pit Rd Intersection Alternatives

- Alternative #1 single-lane roundabout
  - Estimated construction cost \$2,000,000
  - Real estate \$34,000 (0.7 acre)
  - Improved operations
    - LOS A for WIS 21 & Sand Pit Road
  - Improved safety
    - Less severe accidents than no-build or Alt #2
    - Higher total accidents
  - Provides long-term solution
    - Permanent solution beyond design year
    - Traffic calming along WIS 21 corridor