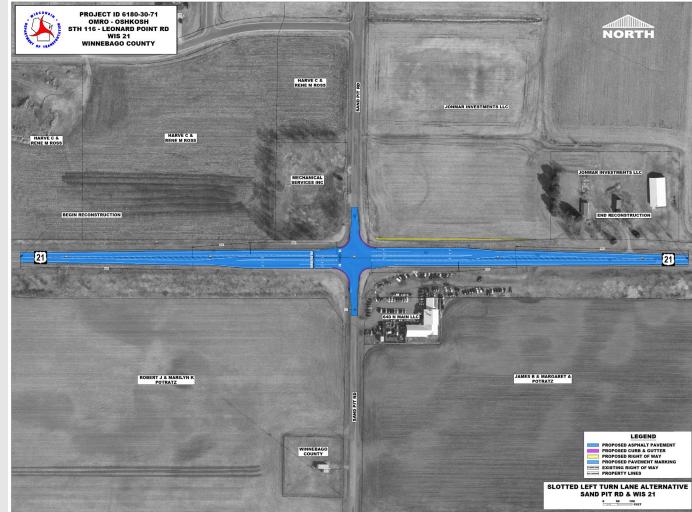

#### WIS 21 & Sand Pit Rd Intersection Alternatives

- Alternative #2 slotted left-turn lane
  - Estimated construction cost \$1,630,000
  - Real estate \$1,400 (0.1 acre)
  - Improved operations
    - LOS A for WIS 21
    - LOS E/F for Sand Pit Road
  - Improved safety
    - Less total accidents than no-build or Alt #1
    - Less severe accidents than no-build
  - Questionable long-term solution
    - Problems may redevelop due to development
    - No traffic calming along WIS 21 corridor