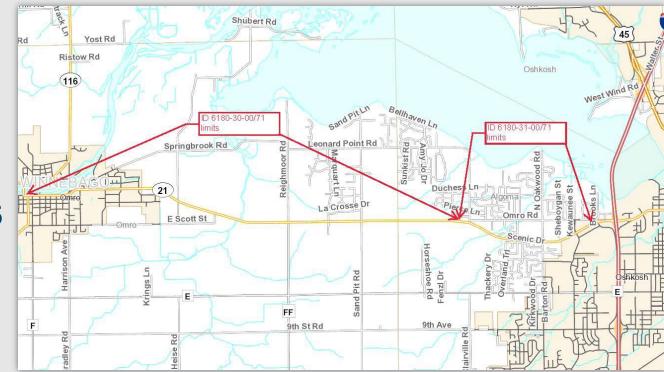

## 6180-30-00 Project Overview

## 6180-30-00 Improvement Scope

- 6180-30-00 Limits just south of Fox River Bridge in Omro to just west of Leonard Point Road
- Major improvements
  - Concrete pavement repair/asphalt overlay
  - Possible intersection improvements at County FF/Reighmoor Rd & Sand Pit Rd
    - Single-lane roundabouts
    - Slotted left turn lanes
  - Upgrading of curb ramps within City of Omro to ADA standards
  - Replacing beam guard at WIS 21 bridge over Spring Brook

## 6180-31-00 Project Overview

- 6180-31-00 Limits just west of Leonard Point Road to just west of Washburn Street
- Major improvements
  - Concrete pavement repair/asphalt overlay
  - Intersection improvements at Oakwood Road & Westhaven Drive
    - Slotted left turn lanes
  - Replacing beam guard at two locations