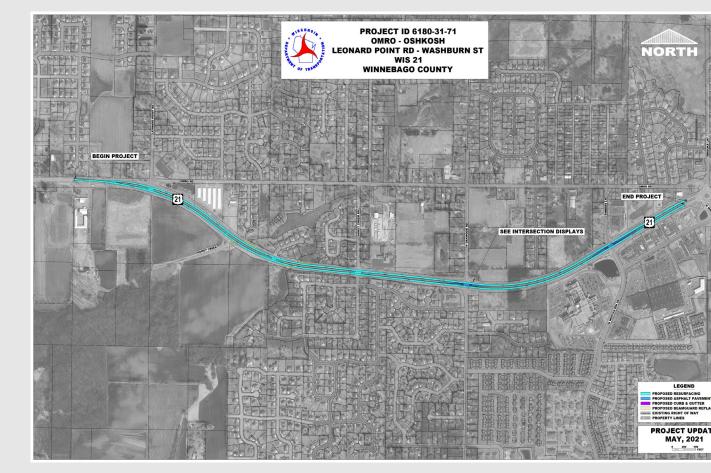

## 6180-31-00 Project Overview

- 6180-31-00 Limits just west of Leonard Point Road to just west of Washburn Street
- Major improvements
  - Concrete pavement repair/asphalt overlay
  - Intersection improvements at Oakwood Road & Westhaven Drive
    - Slotted left turn lanes
  - Replacing beam guard at two locations