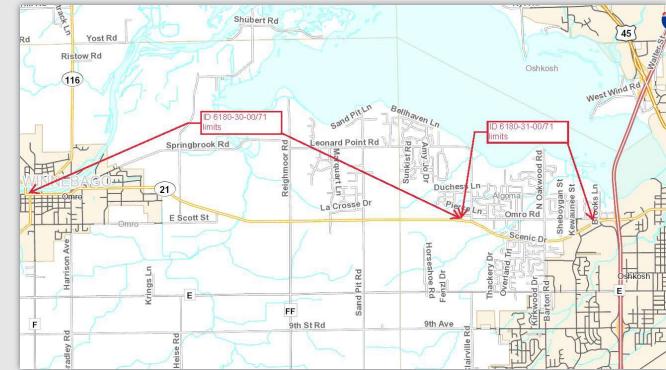

## 6180-30-00 Improvement Scope

- 6180-30-00 Limits just south of Fox River Bridge in Omro to just west of Leonard Point Road
- Major improvements
  - Concrete pavement repair/asphalt overlay
  - Possible intersection improvements at County FF/Reighmoor Rd & Sand Pit Rd
    - Single-lane roundabouts
    - Slotted left turn lanes
  - Upgrading of curb ramps within City of Omro to ADA standards
  - Replacing beam guard at WIS 21 bridge over Spring Brook

## 6180-31-00 Project Overview

- 6180-31-00 Limits just west of Leonard Point Road to just west of Washburn Street
- Major improvements
  - Concrete pavement repair/asphalt overlay
  - Intersection improvements at Oakwood Road & Westhaven Drive
    - Slotted left turn lanes
  - Replacing beam guard at two locations