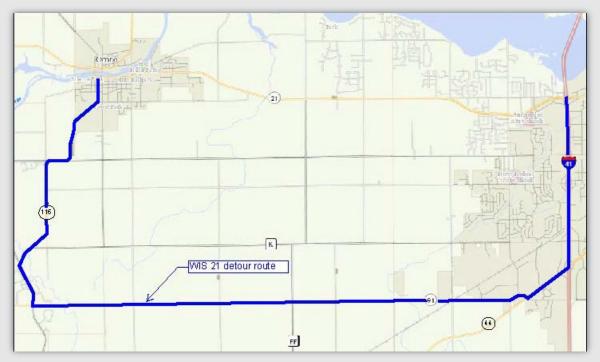

#### ID 6180-30-00

- Work begins early 2027 & complete in late 2027
- WIS 21 closed for intersection improvements detour route follows WIS 116 to WIS 91 to WIS 44 to I-41
- Business, local resident, and emergency access is maintained