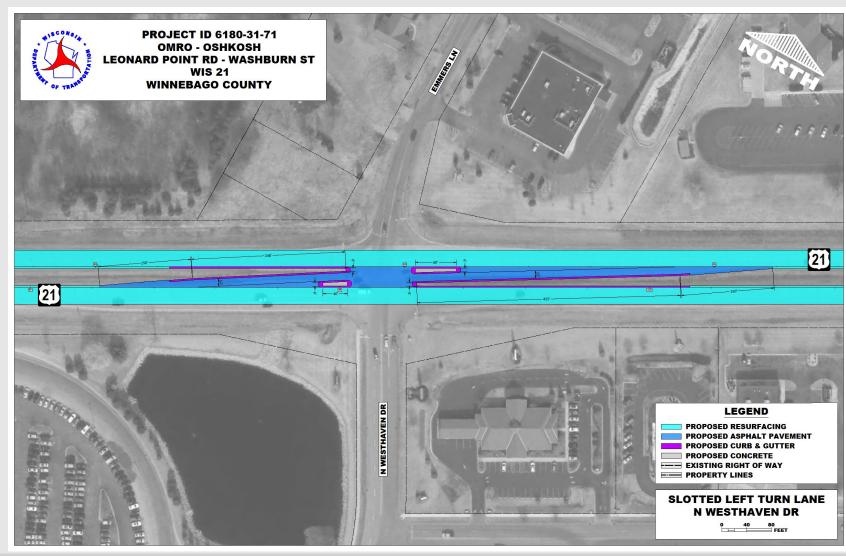

## 6180-31-00 Project Overview

- 6180-31-00 Limits just west of Leonard Point Road to just west of Washburn Street
- Major improvements
  - Concrete pavement repair/asphalt overlay
  - Intersection improvements at Oakwood Road & Westhaven Drive
    - Slotted left turn lanes
  - Replacing beam guard at two locations

#### WIS 21 & Westhaven Dr Intersection Improvement

- Slotted left-turn lane
  - Real estate none required
  - Improved operations
  - Improved safety