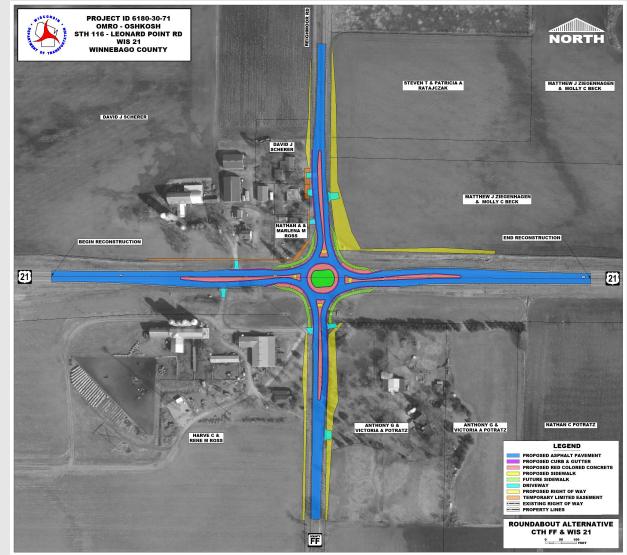

## WIS 21 & County FF Intersection Alternatives

- Alternative #1 single-lane roundabout
  - Estimated construction cost \$2,200,000
  - Real estate \$66,000 (1.0 acre)
  - Improved operations
    - LOS A for WIS 21 & County FF
  - Improved safety
    - Less severe accidents than no-build or Alt #2
    - Less total accidents compared to no-build
  - Provides long-term solution
    - Permanent solution beyond design year
    - Traffic calming along WIS 21 corridor