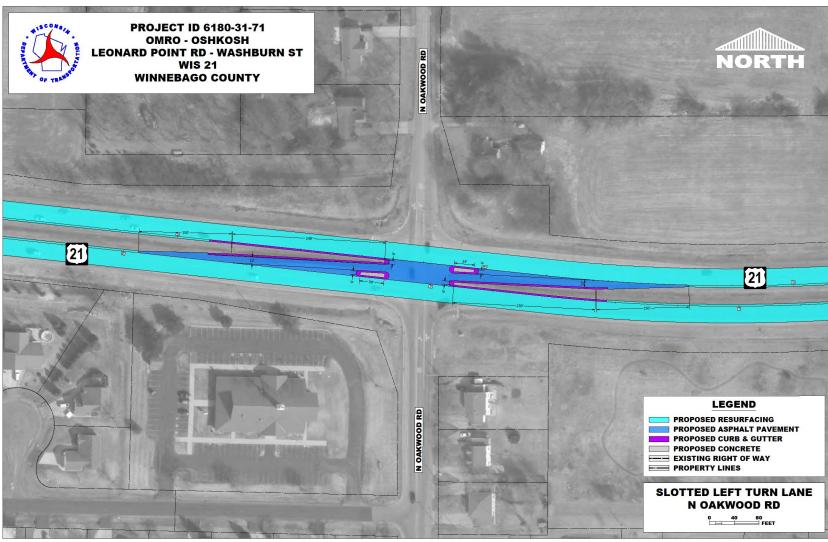

#### WIS 21 & Oakwood Rd Intersection Improvement

- Slotted left-turn lane
  - Real estate none required
  - Improved operations
  - Improved safety