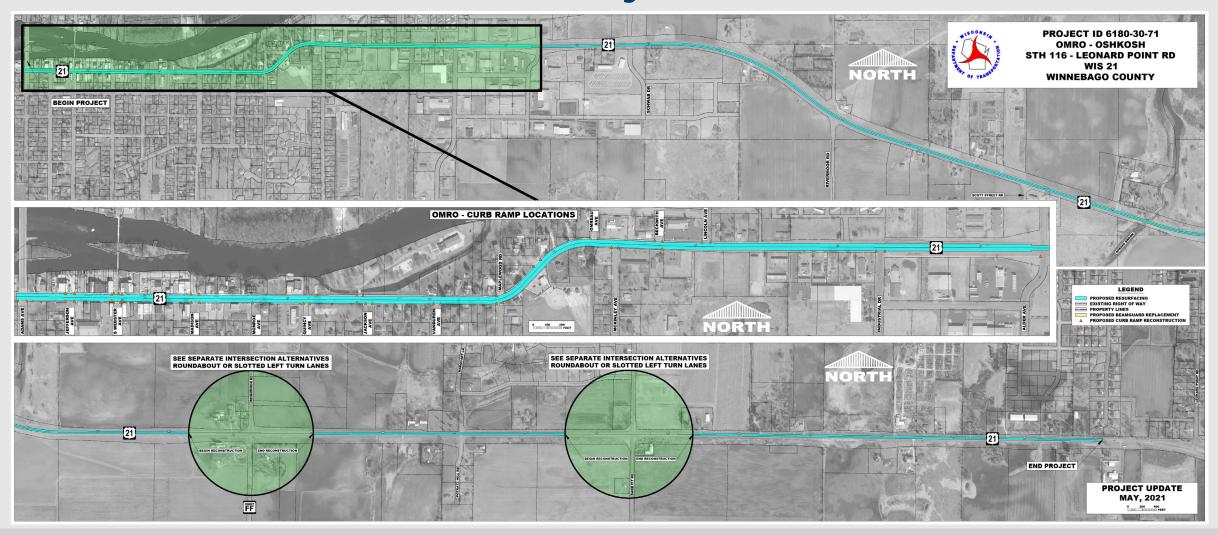

## 6180-30-00 Improvement Scope

- 6180-30-00 Limits just south of Fox River Bridge in Omro to just west of Leonard Point Road
- Major improvements
  - Concrete pavement repair/asphalt overlay
  - Possible intersection improvements at County FF/Reighmoor Rd & Sand Pit Rd
    - Single-lane roundabouts
    - Slotted left turn lanes
  - Upgrading of curb ramps within City of Omro to ADA standards
  - Replacing beam guard at WIS 21 bridge over Spring Brook