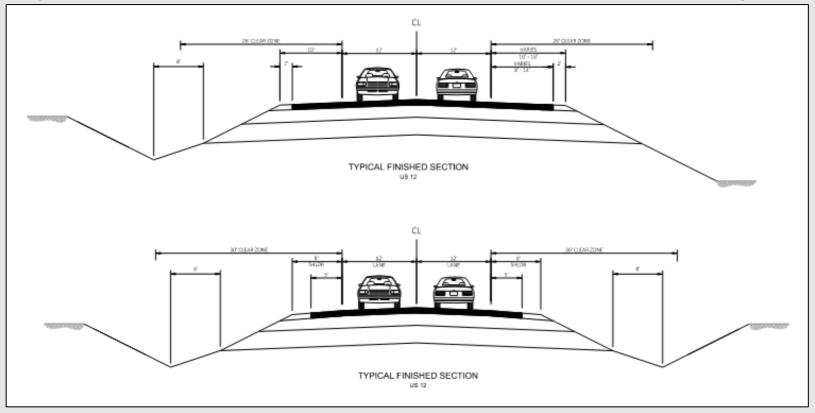

### Typical section – US 12 North of County A

#### Typical section – US 12 South of County A