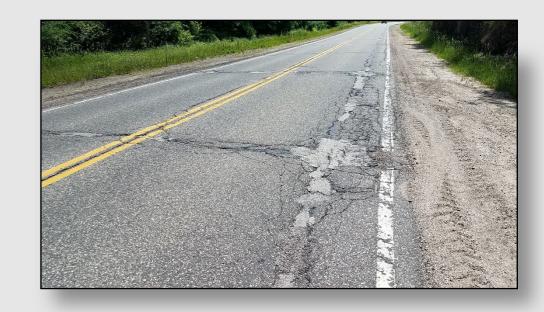

#### Project purpose and need

- Pavement deterioration
  - Extensive cracking
  - Rutting
  - Patching

US 12 Pavement Deterioration