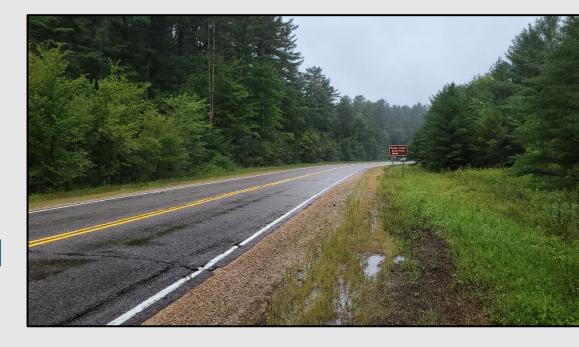

#### Project purpose and need

- Safety concerns
  - History of roadway departure crashes
  - Existing shoulders are unpaved
  - Lack of shoulder rumble strips

US 12 Existing Shoulder

#### Project purpose and need

- Pavement deterioration
  - Extensive cracking
  - Rutting
  - Patching

US 12 Pavement Deterioration