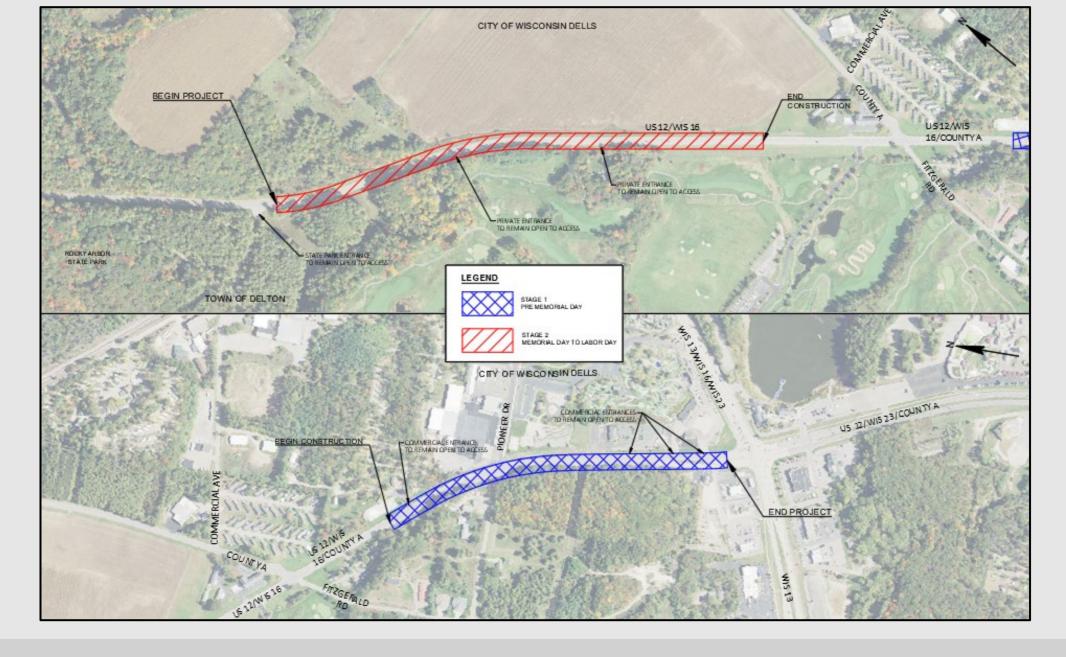

#### Traffic control/Detour overview

- Anticipated staging 2024
  - South of County A
    - Construct prior to Memorial Day
  - North of County A
    - Construct between Memorial Day and **Labor Day**

#### Traffic control/Detour overview

- Detour
  - US 12 closed to thru traffic
  - Access maintained to properties
  - Detour route using WIS 13 and Interstate 90