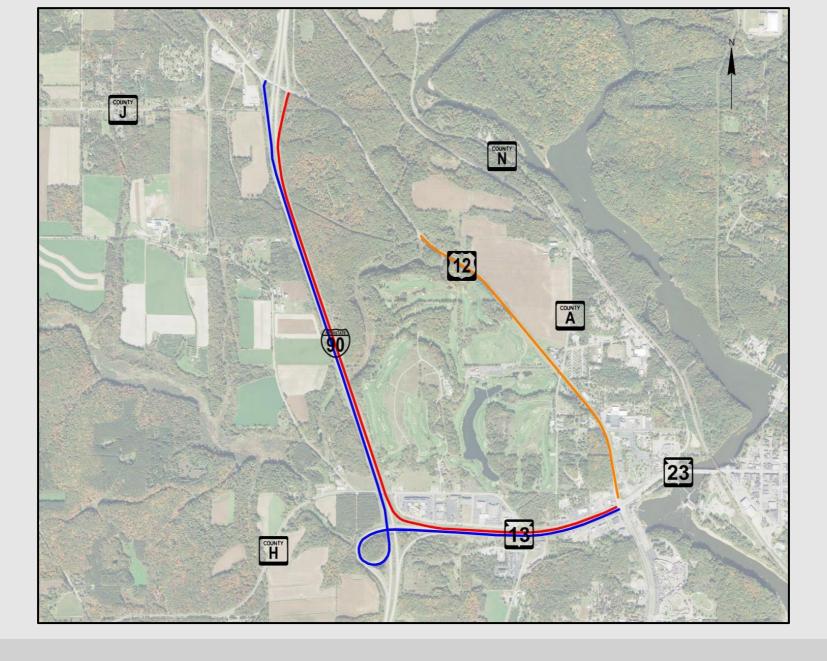

#### Traffic control/Detour overview

- Detour
  - US 12 closed to thru traffic
  - Access maintained to properties
  - Detour route using WIS 13 and Interstate 90