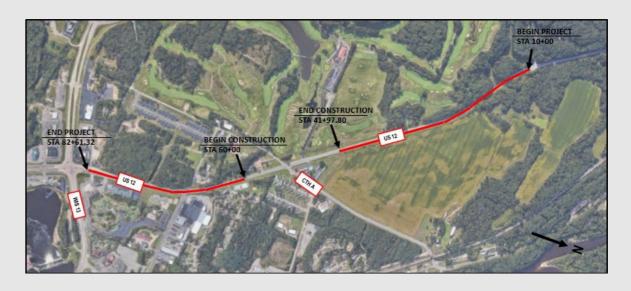

#### **Project location**

- US 12
  - Town of Delton & City of Wisconsin Dells
  - Sauk County
  - North County Line to WIS 13