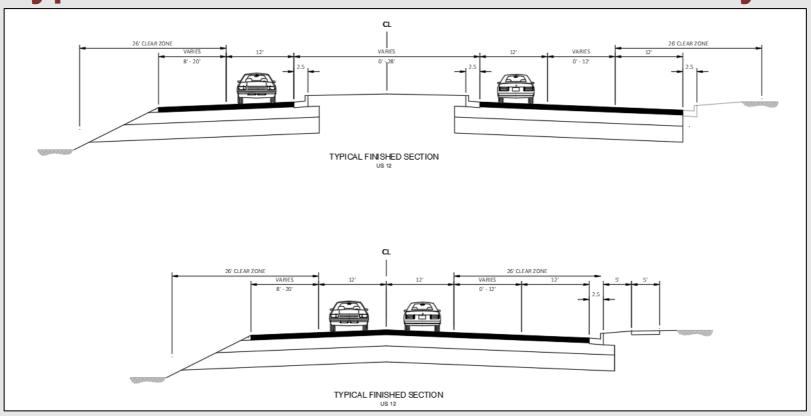

### Typical section – US 12 North of County A

#### Typical section – US 12 South of County A