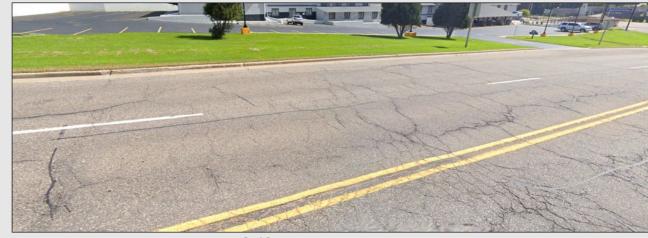

#### Project purpose and need

- Pavement deterioration
  - Extensive cracking
  - Rutting
  - Patching

US 12 Pavement Deterioration