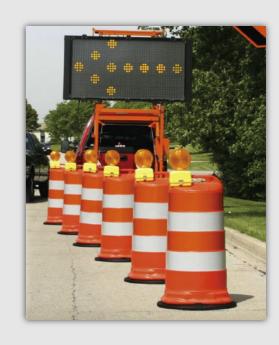

#### Traffic control/Detour overview

- Anticipated staging 2024
  - South of County A
    - Construct prior to Memorial Day
  - North of County A
    - Construct between Memorial Day and **Labor Day**

#### Traffic control/Detour overview

- Detour
  - US 12 closed to thru traffic
  - Access maintained to properties
  - Detour route using WIS 13 and Interstate 90