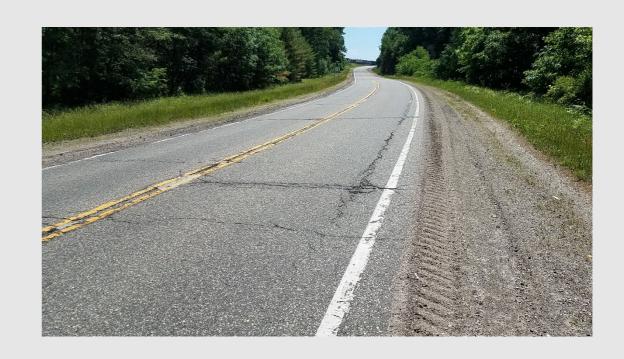

#### Project purpose and need

- Pavement deterioration
  - Extensive cracking
  - Rutting
  - Patching

US 12 Pavement Deterioration