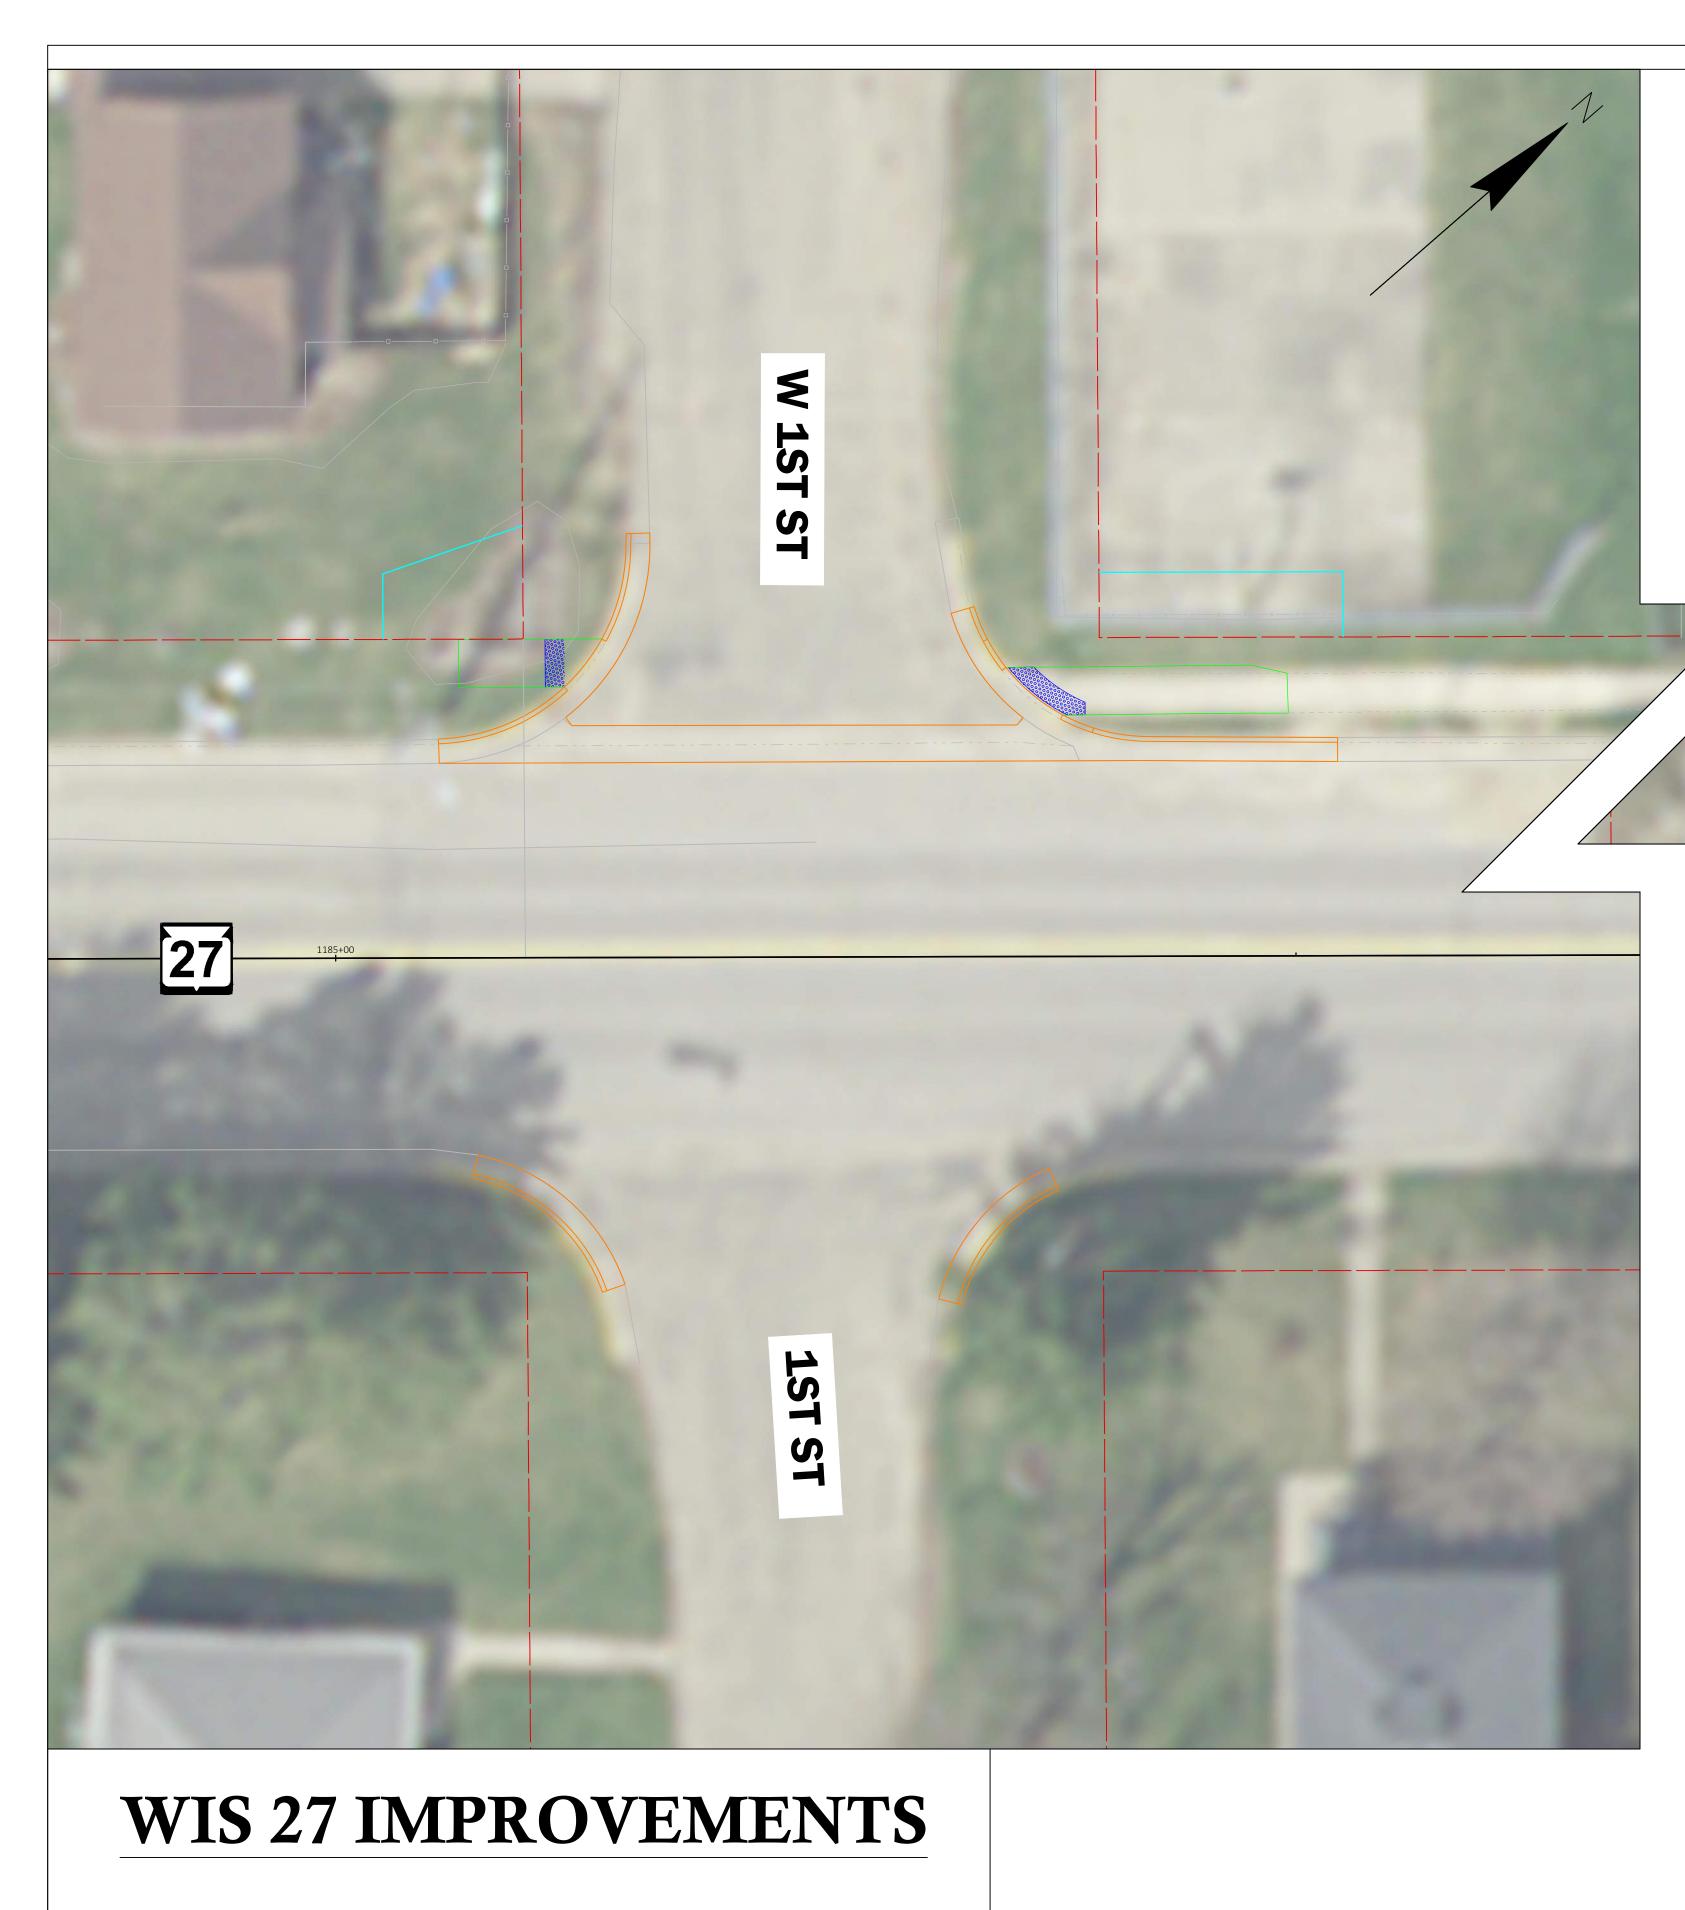

## PROJECT I.D. 5540-02-71 NORTH AVE TO COUNTY C WIS 27 CRAWFORD COUNTY

**MAP 2 OF 3** 

PRELIMINARY PUBLIC INVOLVEMENT EXHIBIT DATE: APRIL 1, 2021

AERIAL PHOTO (2014) IS SHOWN PER WISCONSIN VIEW GIS DATA

## LEGEND

NEW PEDESTRIAN SIDEWALK
CURB RAMP WARNING FIELD
CURB & GUTTER/CONCRETE PAVEMENT
EXISTING PROPERTY LINE
EXISTING RIGHT-OF-WAY
EXISTING PERMANENT LIMITED EASEMENT (FOR VISION TRIANGLE SIGHT DISTANCE)
PROPOSED NEW RIGHT-OF-WAY
PROPOSED TEMPORARY LIMITED EASEMENT
MUNICIPAL BOUNDARY