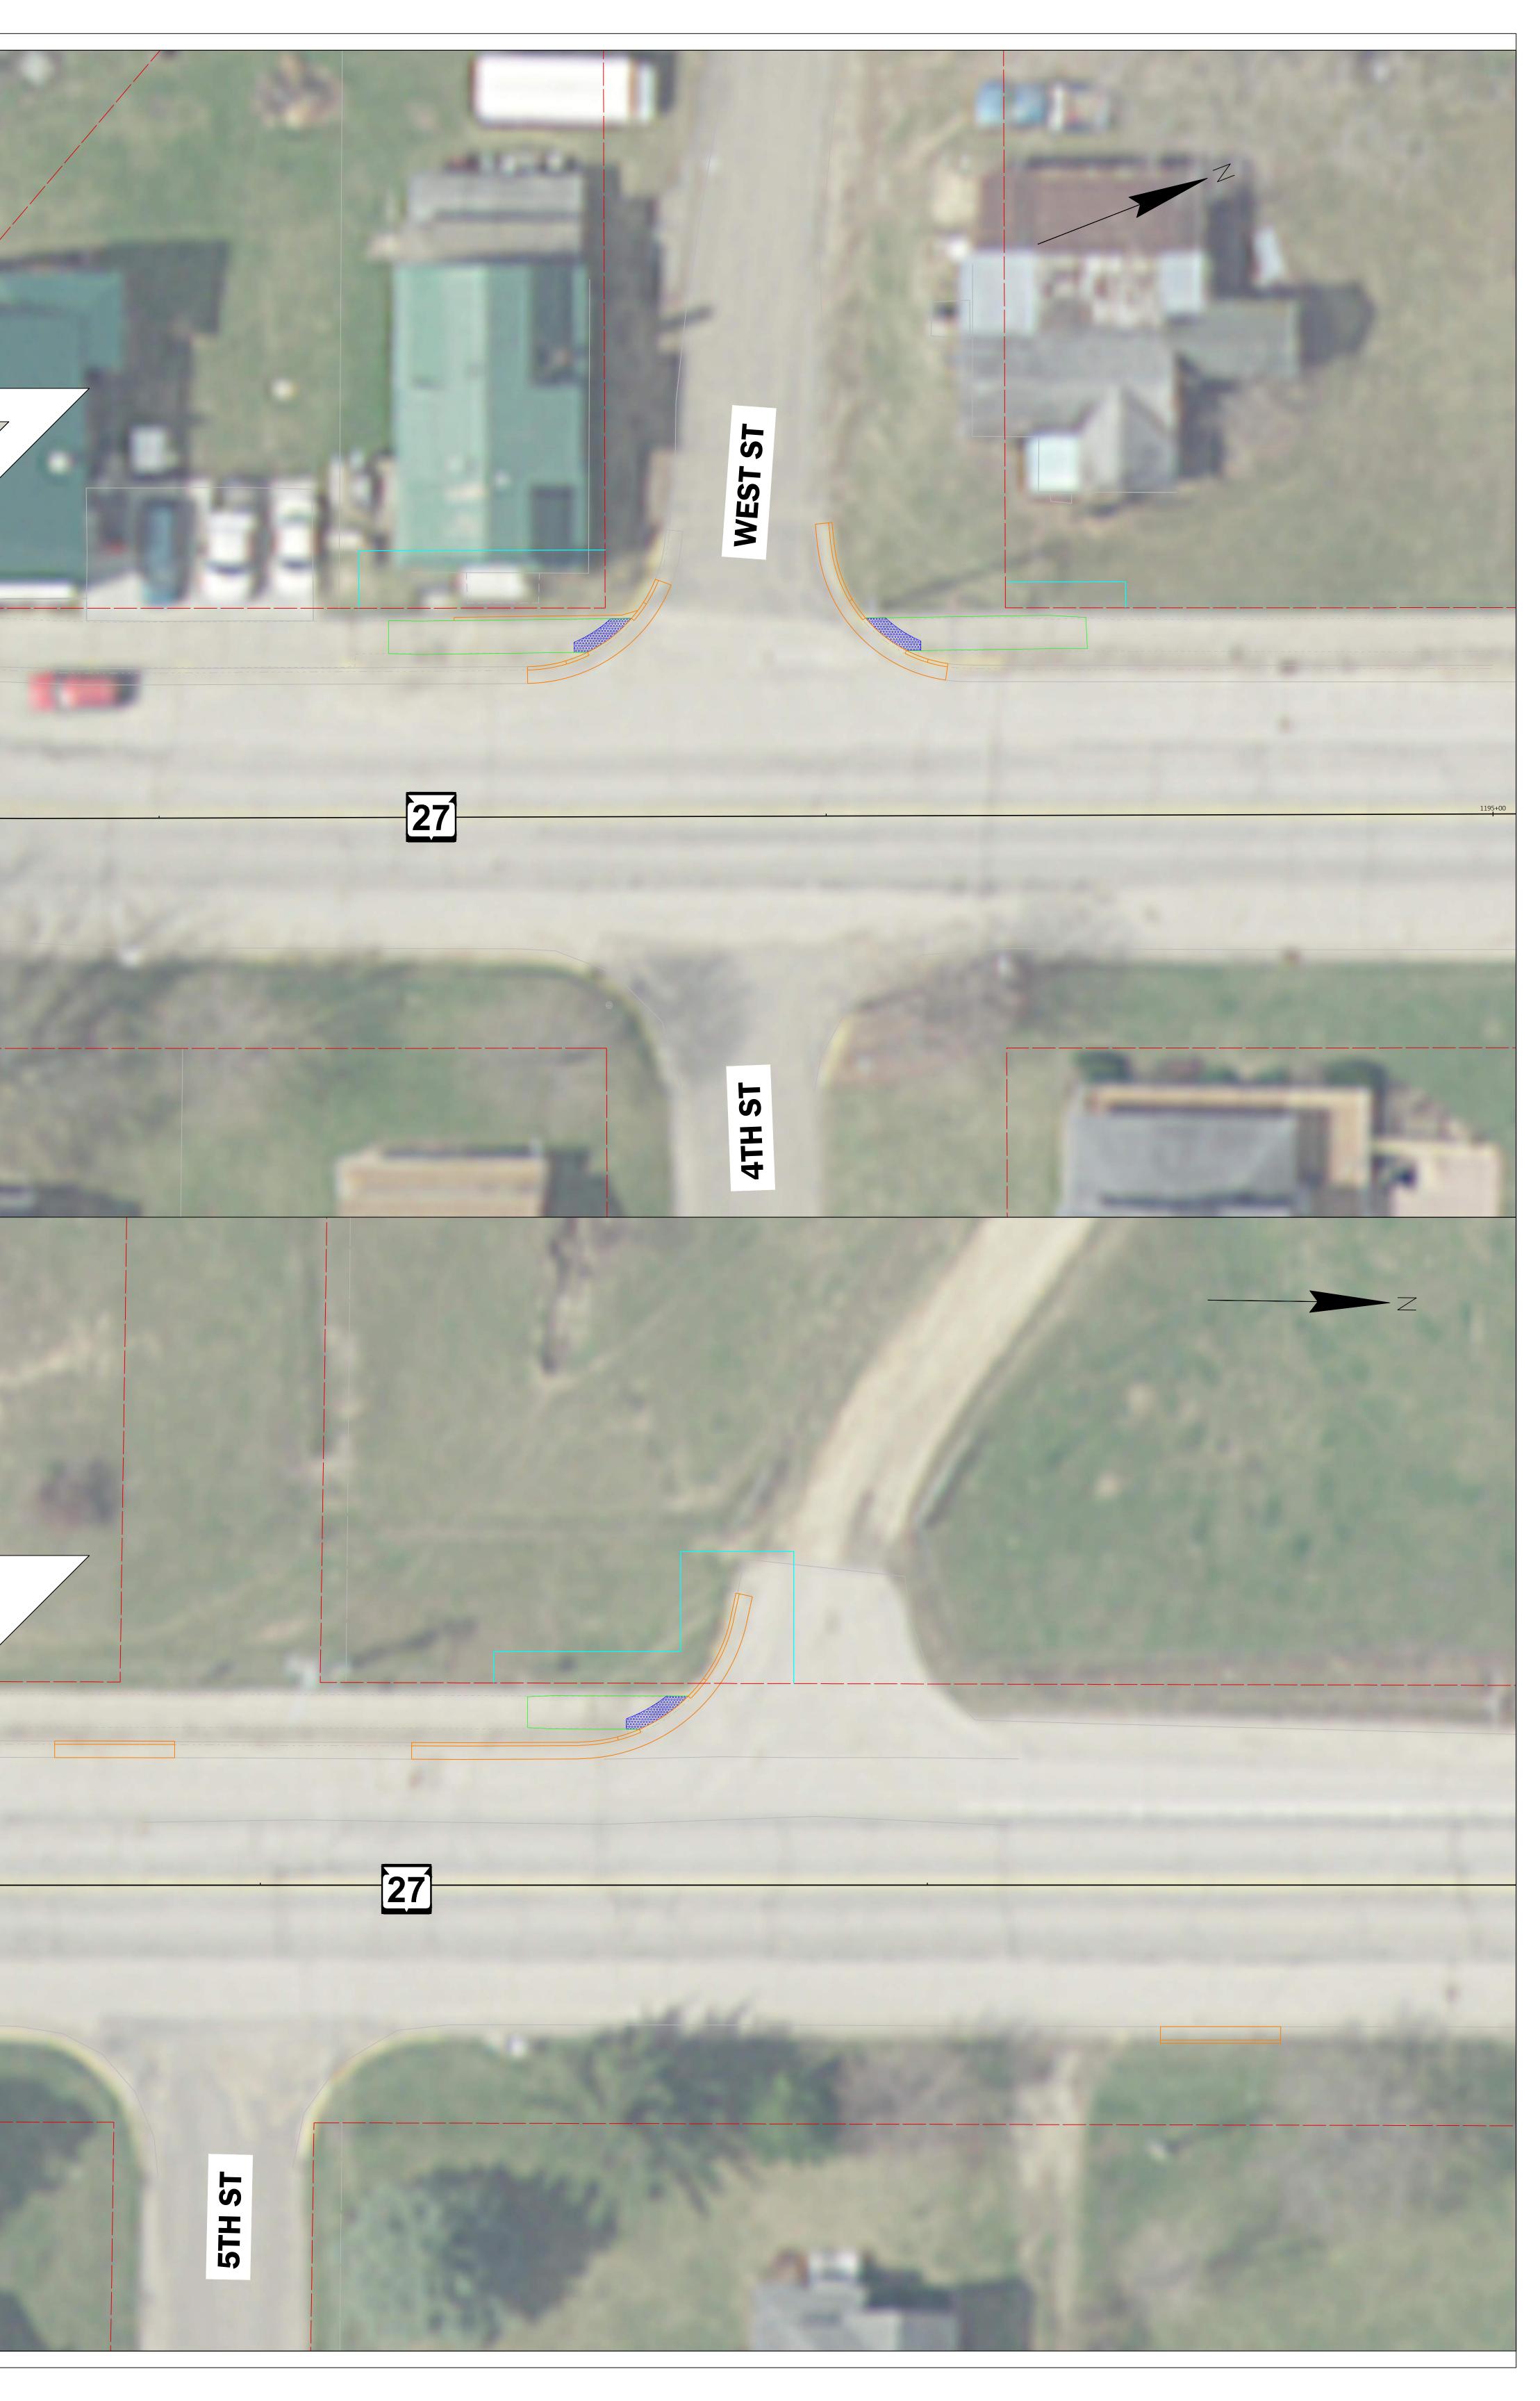

## PROJECT I.D. 5540-02-71 NORTH AVE TO COUNTY C WIS 27 CRAWFORD COUNTY MAP 3 OF 3

PRELIMINARY PUBLIC INVOLVEMENT EXHIBIT DATE: APRIL 1, 2021

AERIAL PHOTO (2014) IS SHOWN PER WISCONSIN VIEW GIS DATA

## LEGEND

NEW PEDESTRIAN SIDEWALK
CURB RAMP WARNING FIELD
CURB & GUTTER/CONCRETE PAVEMENT
EXISTING PROPERTY LINE
EXISTING RIGHT-OF-WAY
EXISTING PERMANENT LIMITED EASEMENT (FOR VISION TRIANGLE SIGHT DISTANCE)
PROPOSED NEW RIGHT-OF-WAY
PROPOSED TEMPORARY LIMITED EASEMENT
MUNICIPAL BOUNDARY