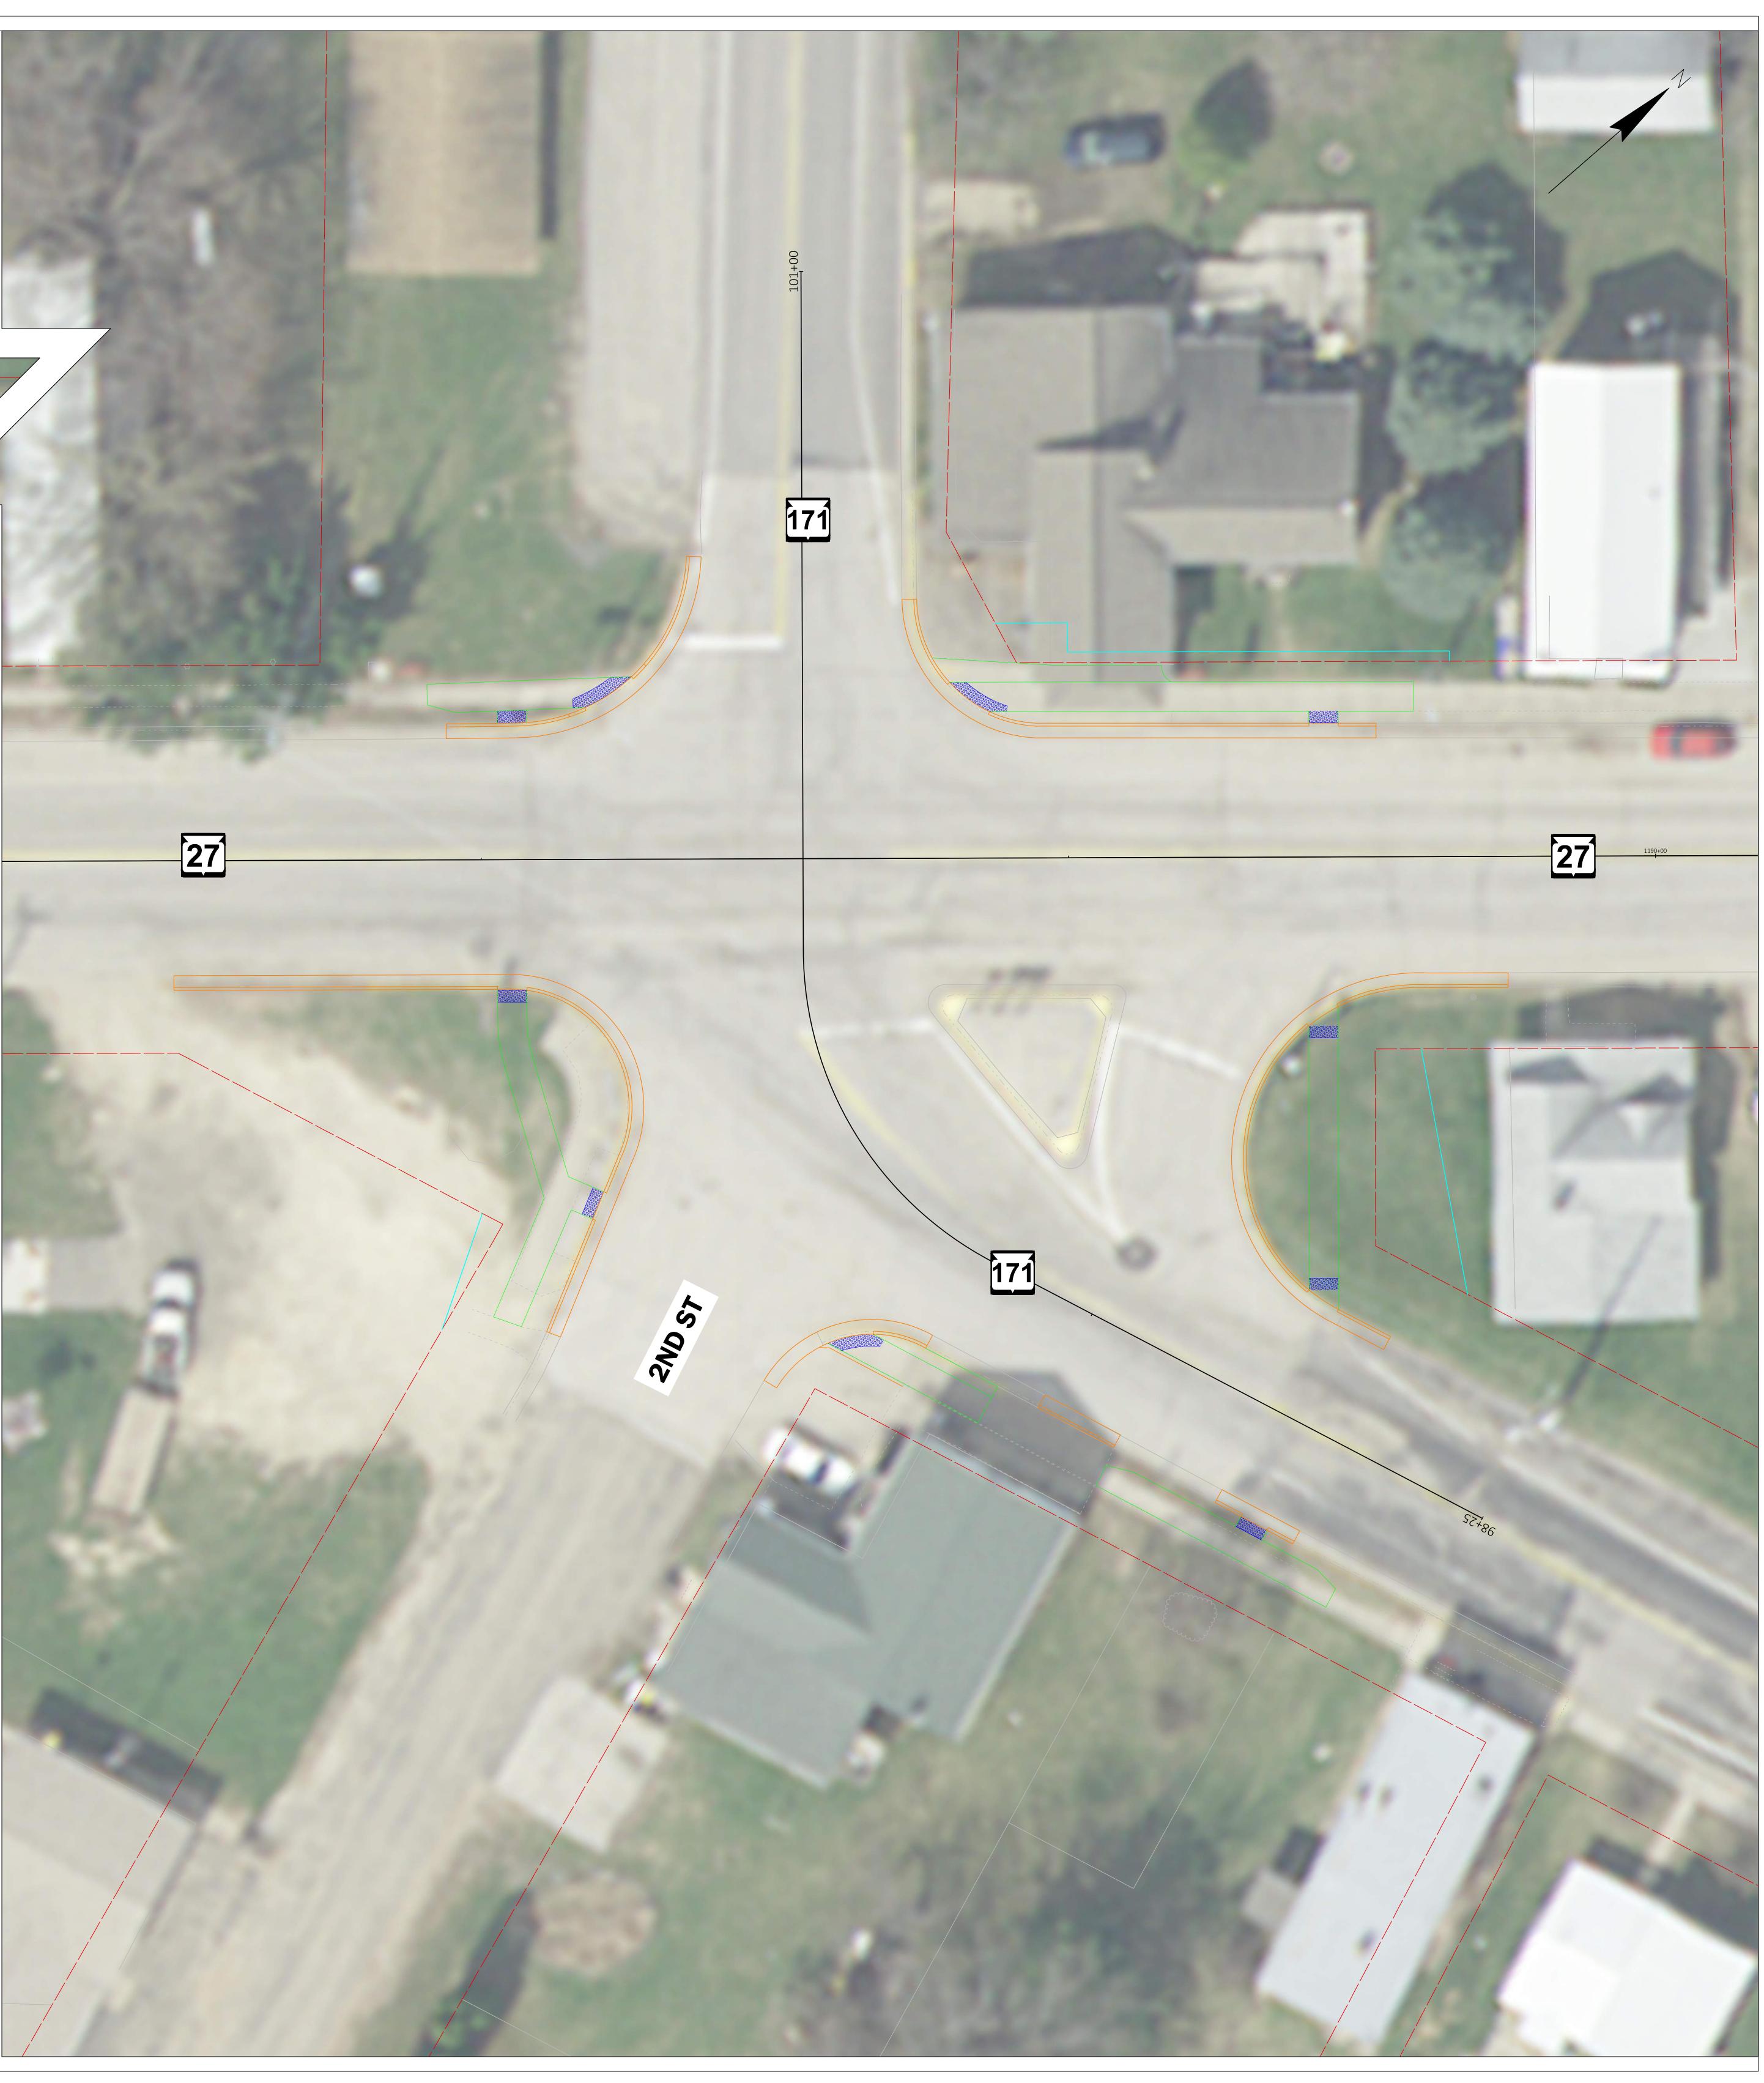

## PROJECT I.D. 5540-02-71 NORTH AVE TO COUNTY C WIS 27 CRAWFORD COUNTY MAP 3 OF 3

PRELIMINARY PUBLIC INVOLVEMENT EXHIBIT DATE: APRIL 1, 2021

AERIAL PHOTO (2014) IS SHOWN PER WISCONSIN VIEW GIS DATA

## LEGEND

NEW PEDESTRIAN SIDEWALK
CURB RAMP WARNING FIELD
CURB & GUTTER/CONCRETE PAVEMENT
EXISTING PROPERTY LINE
EXISTING RIGHT-OF-WAY
EXISTING PERMANENT LIMITED EASEMENT (FOR VISION TRIANGLE SIGHT DISTANCE)
PROPOSED NEW RIGHT-OF-WAY
PROPOSED TEMPORARY LIMITED EASEMENT
MUNICIPAL BOUNDARY