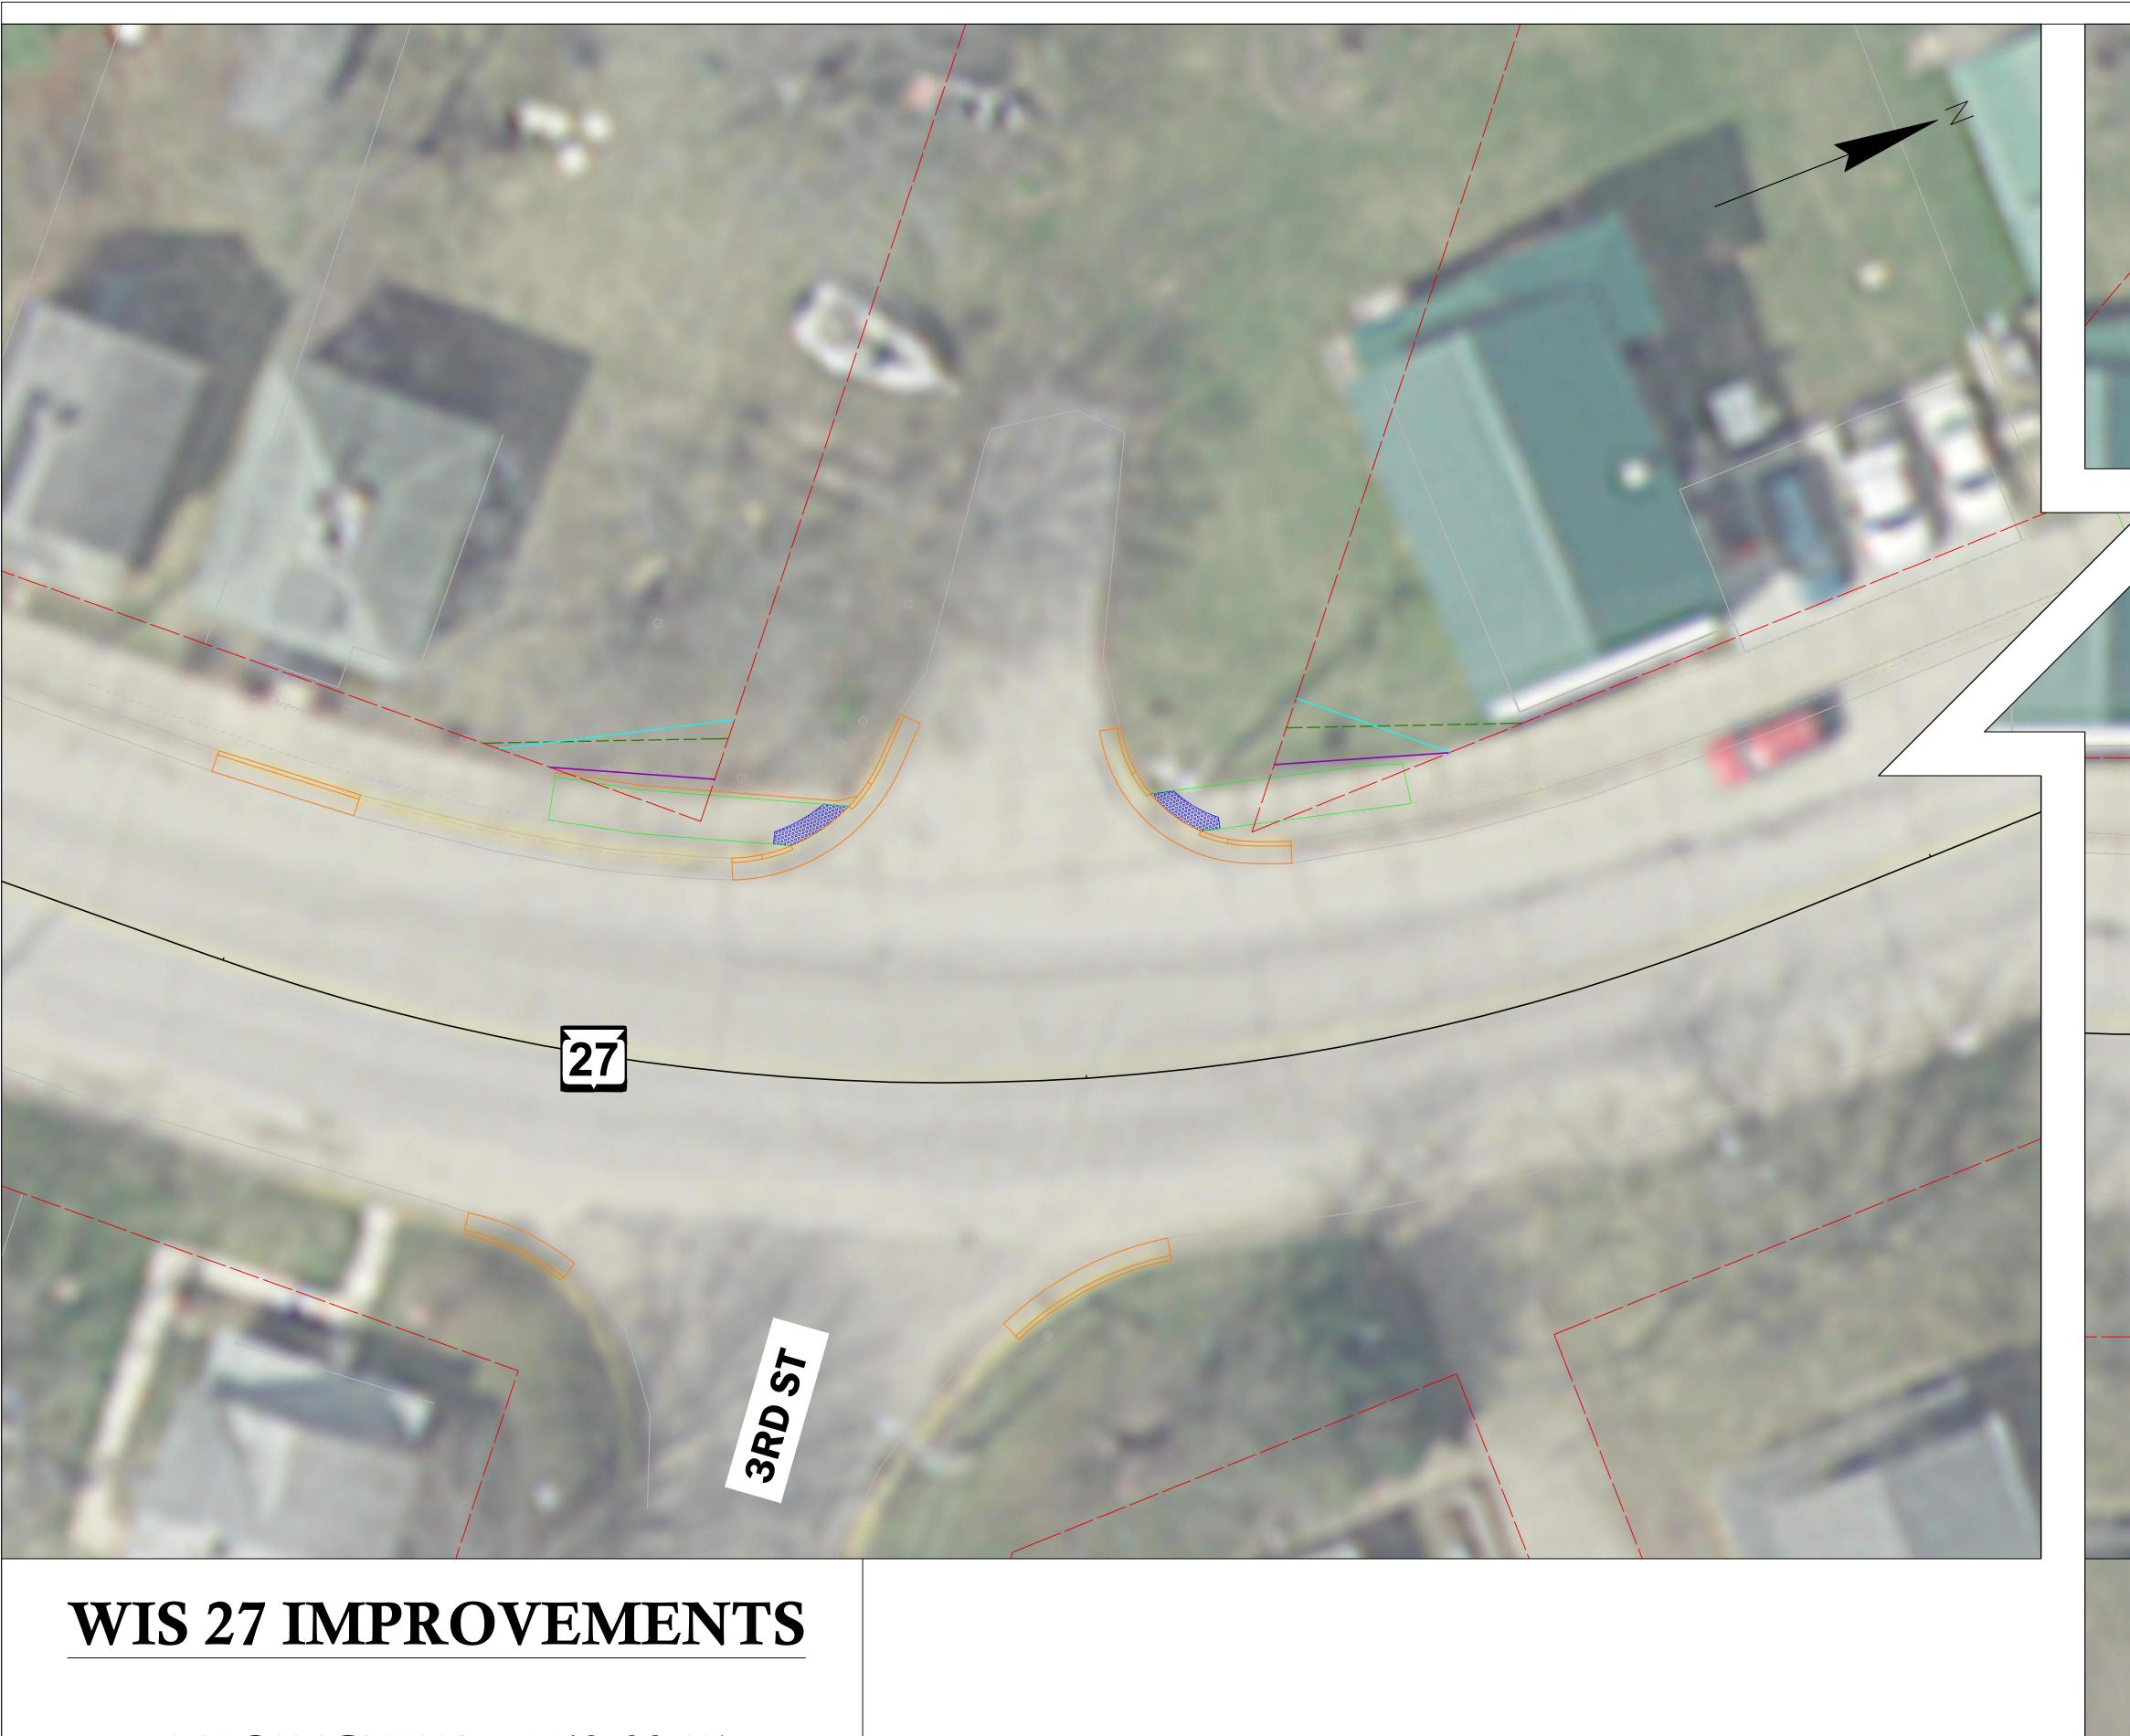

## PROJECT I.D. 5540-02-71 NORTH AVE TO COUNTY C WIS 27 CRAWFORD COUNTY MAP 3 OF 3

PRELIMINARY PUBLIC INVOLVEMENT EXHIBIT DATE: APRIL 1, 2021

AERIAL PHOTO (2014) IS SHOWN PER WISCONSIN VIEW GIS DATA

## LEGEND

NEW PEDESTRIAN SIDEWALK
CURB RAMP WARNING FIELD
CURB & GUTTER/CONCRETE PAVEMENT
EXISTING PROPERTY LINE
EXISTING RIGHT-OF-WAY
EXISTING PERMANENT LIMITED EASEMENT (FOR VISION TRIANGLE SIGHT DISTANCE)
PROPOSED NEW RIGHT-OF-WAY
PROPOSED TEMPORARY LIMITED EASEMENT
MUNICIPAL BOUNDARY