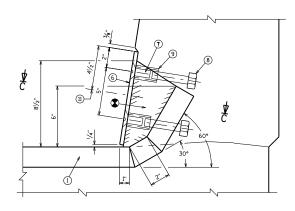

SECTION A-A
SINGLE SLOPE PARAPET

| "X" - VALUES IN INCHES USE "X" = 61/2" FOR 0° SKEW |      |      |      |      |      |      |       |      |       |     |       |       |       |
|----------------------------------------------------|------|------|------|------|------|------|-------|------|-------|-----|-------|-------|-------|
| SKEW                                               | 5°   | 10°  | 15°  | 20°  | 25°  | 30°  | 35°   | 40°  | 45°   | 50° | 55°   | 60°   | 65°   |
| RHF                                                | 61/2 | 61/2 | 61/2 | 61/2 | 61/2 | 61/2 | 61/2  | 61/2 | 61/2  | 7   | 7     | 71/2  | 8     |
| LHF                                                | 7    | 71/2 | 8    | 81/2 | 9    | 91/2 | 101/2 | 11   | 111/2 | 13  | 131/2 | 141/2 | 151/2 |



## PLAN AT