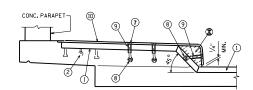

SECTION A-A
SINGLE SLOPE PARAPET

| "X" - VALUES IN INCHES USE "X" = 61/2" FOR 0° SKEW |      |      |      |      |      |      |       |      |       |     |       |       |       |
|----------------------------------------------------|------|------|------|------|------|------|-------|------|-------|-----|-------|-------|-------|
| SKEW                                               | 5°   | 10°  | 15°  | 20°  | 25°  | 30°  | 35°   | 40°  | 45°   | 50° | 55°   | 60°   | 65°   |
| RHF                                                | 61/2 | 61/2 | 61/2 | 61/2 | 61/2 | 61/2 | 61/2  | 61/2 | 61/2  | 7   | 7     | 71/2  | 8     |
| LHF                                                | 7    | 71/2 | 8    | 81/2 | 9    | 91/2 | 101/2 | 11   | 111/2 | 13  | 131/2 | 141/2 | 151/2 |

## FROM ROADWAY

SINGLE SLOPE PARAPET

- BLOCK OUT CONCRETE 2" EACH SIDE OF JOINT OPENING
- ✓ JOINT OPENING DIM. ALONG SKEW PLUS 1/2"

STRIP SEAL COVER PLATES SINGLE SLOPE PARA./SDWK.

APPROVED: Laura Shadewald