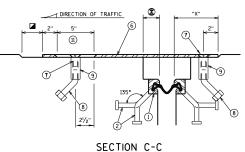

SECTION A-A
SINGLE SLOPE PARAPET

| "X" - VALUES IN INCHES USE "X" = 61/2" FOR 0° SKEW |      |      |      |      |      |      |       |      |       |     |       |       |       |
|----------------------------------------------------|------|------|------|------|------|------|-------|------|-------|-----|-------|-------|-------|
| SKEW                                               | 5°   | 10°  | 15°  | 20°  | 25°  | 30°  | 35°   | 40°  | 45°   | 50° | 55°   | 60°   | 65°   |
| RHF                                                | 61/2 | 61/2 | 61/2 | 61/2 | 61/2 | 61/2 | 61/2  | 61/2 | 61/2  | 7   | 7     | 71/2  | 8     |
| LHF                                                | 7    | 71/2 | 8    | 81/2 | 9    | 91/2 | 101/2 | 11   | 111/2 | 13  | 131/2 | 141/2 | 151/2 |