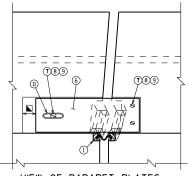

CE

PLACE SLIP-RESISTANT SURFACE ON TOP WALKING SURFACE IN SHADED AREA ONLY (NOT ON CURB FACE).

## DESIGNER NOTES

FOR NEW BRIDGES, JOINT TO BE DETAILED STRAIGHT.

FOR JOINT REPLACEMENT PROJECTS, JOINT SHALL BE DETAILED TO MATCH ORIGINAL CONFIGURATION (STRAIGHT OR KINKED) IN ORDER TO REDUCE SUBSTRUCTURE MODIFICATIONS REQUIRED.

PLAN DETAILS SHALL REMOVE ENOUGH PARAPET LATERALLY, AND FULL HEIGHT, TO ENSURE DURABILITLY OF THE JOINT REPLACEMENT.

| APPROVED SLIP-RESISTA  | NT APPLIED SURFACES FOR | STEEL PLATES   |
|------------------------|-------------------------|----------------|
| PRODUCT                | MANUFACTURER            | CONTACT AT     |
| SLIPNOT GRADE 2, STEEL | W.S.MOLNAR COMPANY      | 1-800-SLIPNOT  |
| ALGRIP, STEEL          | ROSS TECHNOLOGY CORP.   | 1-800-345-8170 |



VIEW OF PARAPET PLATES

## FROM ROADWAY

SINGLE SLOPE PARAPET

- BLOCK OUT CONCRETE 2" EACH SIDE OF JOINT OPENING
- ✓ JOINT OPENING DIM. ALONG SKEW PLUS 1/2"

STRIP SEAL COVER PLATES SINGLE SLOPE PARA./SDWK.



APPROVED: Laura Shadewald

7-19