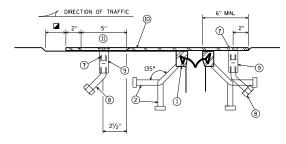

## PLAN AT SIDEWALK

† 1'-2" WHEN "VERTICAL FACE PARAPET TYPE 'TX'IS USED

SECTION AT SIDEWALK

SECTION B-B