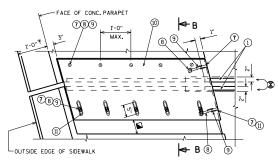

## PLAN AT SIDEWALK

† 1'-2" WHEN "VERTICAL FACE PARAPET TYPE 'TX'IS USED

SECTION AT SIDEWALK

SECTION B-B

## PLAN OF SIDEWALK COVER PLATE WITH SLIP-RESISTANT SURFACE

PLACE SLIP-RESISTANT SURFACE ON TOP WALKING SURFACE IN SHADED AREA ONLY (NOT ON CURB FACE).