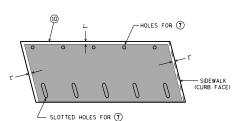

## PLAN OF SIDEWALK COVER PLATE WITH SLIP-RESISTANT SURFACE

PLACE SLIP-RESISTANT SURFACE ON TOP WALKING SURFACE IN SHADED AREA ONLY (NOT ON CURB FACE).