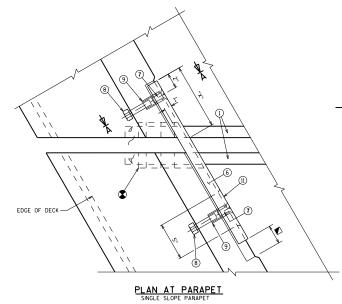

## FROM ROADWAY

SINGLE SLOPE PARAPET

- BLOCK OUT CONCRETE 2" EACH SIDE OF JOINT OPENING
- ✓ JOINT OPENING DIM. ALONG SKEW PLUS 1/2"

STRIP SEAL COVER PLATES SINGLE SLOPE PARA./SDWK.

APPROVED: Laura Shadewald