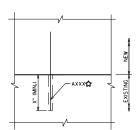

#### NOTE

ADHESIVE ANCHORS SHALL CONFORM TO SECTION 502.2.12
OF THE STANDARD SPECIFICATIONS, ORGOVIDE NOTE WHEN
THE ADHESIVE ANCHOR BID ITEM IS NOT USED, BUT ARE
ALLOWED AS AN ALTERNATIVE ANCHORAGE)

☆ (CHOOSE ONE OF THE FOLLOWING AND PLACE ON PLAN)

ADHESIVE ANCHORS X/X-INCH. EMBED X" IN CONCRETE.

ADHESIVE ANCHORS NO. X BAR. EMBED X" IN CONCRETE.

ADHESIVE ANCHORS X/X-INCH. EMBED XX" IN CONCRETE. ANCHORS SHALL BE APPROVED FOR USE IN CRACKED CONCRETE.

ADHESIVE ANCHORS NO. X BAR. EMBED XX" IN CONCRETE. ANCHORS SHALL BE APPROVED FOR USE IN CRACKED CONCRETE.

# ANCHOR DETAIL (EXAMPLE)

502.41.. ADHESIVE ANCHORS .-INCH EAC 502.42.. ADHESIVE ANCHORS NO. BAR 505.0605 BAR STEEL REINFORCEMENT HS COATED STRUCTURES LB

# DESIGNER NOTES

THE DESIGN ENGINEER SHALL PROVIDE ANCHOR DETAILS AS NEEDED, PLANS SHALL INCLUDE ANCHOR "NOTES" WHEN ADHESIVE ANCHORS ARE USED.

ANCHOR DETAIL EXAMPLE APPLICABLE FOR ADHESIVE ANCHORS LOCATED IN UNCRACKED CONCRETE. SEE CHAPTER 40.16 FOR ADDITIONAL GUIDANCE.