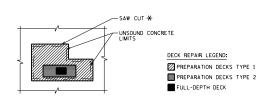

# DECK REPAIR DETAIL - PLAN

FOR DESIGNER INFORMATION ONLY (DO NOT PLACE ON PLANS)

# PREPARATION DECKS TYPE 1 PREPARATION DECKS TYPE 1 PREPARATION DECKS TYPE 2 REMOVE EXISTING PATCHING AND REMOVE TO SOUND CONCRETE CONCRETE OVERLAY FULL DEPTH DECK REPAIR

# DECK REPAIR DETAIL - SECTION

(DO NOT PLACE ON PLANS)

# SAW CUT \*

# FULL-DEPTH DECK REPAIR DETAIL

(DO NOT PLACE ON PLANS)

X509.0310.S SAWING PAVEMENT DECK PREPARATION AREAS 509.2000 FULL-DEPTH DECK REPAIR CONCRETE MASONRY OVERLAY DECKS

# **DESIGNER NOTES**

DETAILS APPLICABLE TO ALL OVERLAY METHODS AND DECK REPAIRS WITHOUT OVERLAYS.

- \* "SAWING PAVEMENT DECK PREPARATION AREAS" NOT REQUIRED FOR CONCRETE OVERLAYS.
- ▲ USE "CONCRETE MASONRY DECK REPAIR" (509.2100.5) FOR DECK REPAIRS UNDER POLYMER, ASPHALTIC, OPENLATER OF STREET OF THE MASONRY DECK REPAIR" FOR DECK REPAIR WITHOUT OVERLAYS.