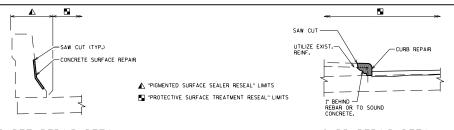

# PARAPET REPAIR DETAIL

502.3215 PROTECTIVE SURFACE TREATMENT RESEAL
502.3205 PIGMENTED SURFACE SEALER RESEAL
509.1500 CONCRETE SURFACE REPAIR

AL SY SY SF

#### CURB REPAIR DETAIL

502.3215 PROTECTIVE SURFACE TREATMENT RESEAL 509.1200 CURB REPAIR

# **NOTES**

PROTECTIVE SURFACE TREATMENT RESEAL SHALL BE APPLIED TO THE (INSERT LOCATIONS). SURFACE PREPARATION IS INCLUDED IN THE BID ITEM "PROTECTIVE SURFACE TREATMENT RESEAL"

PIGMENTED SURFACE SEALER RESEAL SHALL BE APPLIED TO THE (INSERT LOCATIONS), SURFACE PREPARATION IS INCLUDED IN THE BID ITEM "PIGMENTED SURFACE SEALER RESEAL"

# **DESIGNER NOTES**

DETAILS MAY BE SHOWN ON PLANS IF NECESSARY FOR CLARITY.

INCLUDE APPLICABLE CONCRETE MASONRY BID ITEM TO FILL REPAIRS.

REFER TO STANDARD 17.02 FOR TYPICAL SEALING LOCATIONS.

THE "RESEAL" QUANTITY SHOULD INCLUDE THE REPAIRED CONCRETE SURFACES. FOR EXAMPLE, "PIGMENTED SURFACE SALER RESEAT" SHOULD BE APPLIED TO THE EXISTING AND REPAIRED PARAPET SURFACES, AS SHOWN.